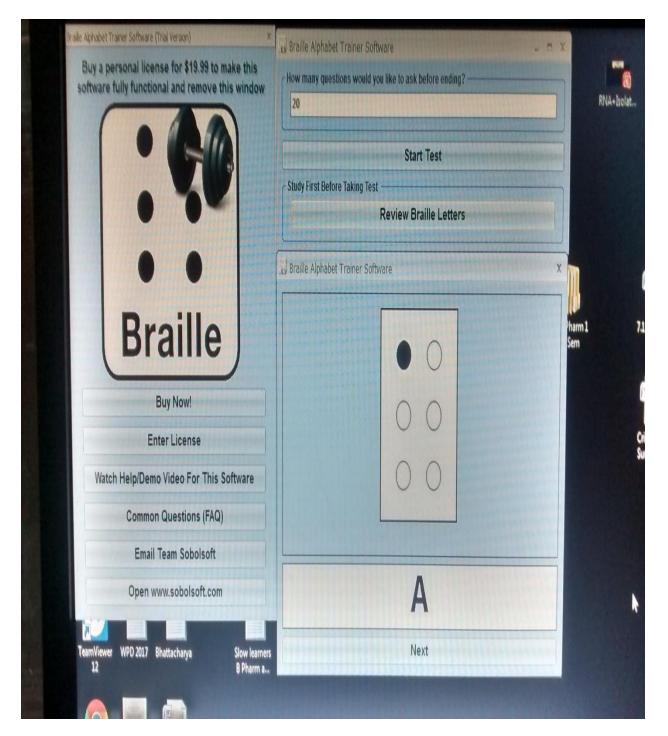

Braille Software



Ramp



Wheel Chair

## Rajiv Gandhi University of Health Sciences, Karnataka

4<sup>th</sup> 'T' Block, Jayanagar, Bangalore - 560 041.

| Dr. M. K Ramesh                | E-mail: registrareva@rguhs.ac.in   |
|--------------------------------|------------------------------------|
| Registrar (Evaluation)         | Ph: 080-26961930 Fax: 080-26961931 |
| Reg (E)/Exam/11/Scribe/2017-18 | Date: 23/05/2017                   |

To,-The Principal, BLDEA'S SHRI SANGANABASAVA MAHASWAMIJI COLLEGE OF PHARMACY AND RESEARCH CENTRE, BLDE UNIVERSITY CAMPUS, SOLAPUR ROAD, BIJAPUR-586103

Sir

Sub: Provision for providing Scribe in RGUHS examination. Ref: BLDE/BPC/179/2017 dated 15-05-2017.

With reference to the above subject, I am to inform you that permission is accorded to provid