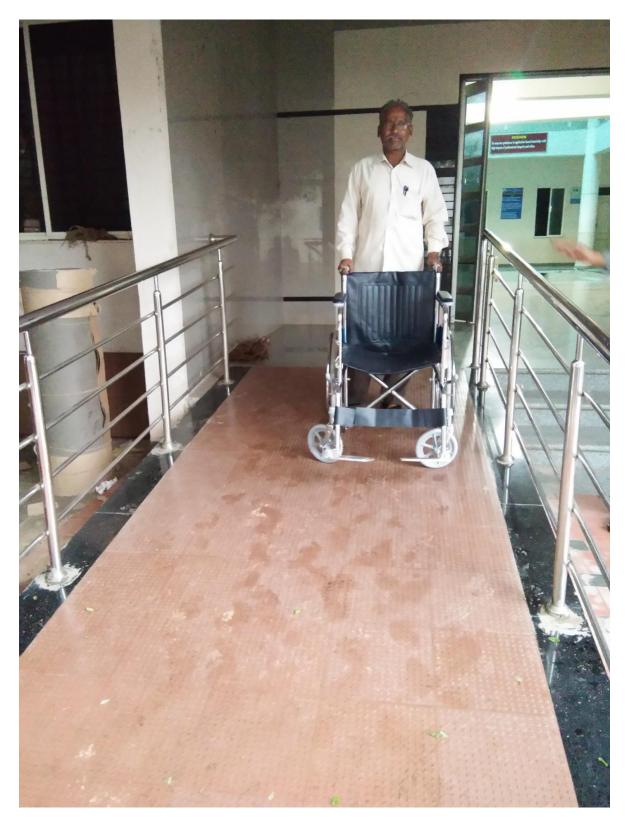

Braille Software



Ramp



Wheel Chair

## Rajiv Gandhi University of Health Sciences, Karnataka

4<sup>th</sup> 'T' Block, Jayanagar, Bangalore - 560 041.

| Dr. M. K Ramesh                | E-mail: registrareva@rguhs.ac.in   |
|--------------------------------|------------------------------------|
| Registrar (Evaluation)         | Ph: 080-26961930 Fax: 080-26961931 |
| Reg (E)/Exam/11/Scribe/2017-18 | Date: 23/05/2017                   |

To,-The Principal, BLDEA'S SHRI SANGANABASAVA MAHASWAMIJI COLLEGE OF PHARMACY AND RESEARCH CENTRE, BLDE UNIVERSITY CAMPUS, SOLAPUR ROAD, BIJAPUR-586103

Sir

Sub: Provision for providing Scribe in RGUHS examination. Ref: BLDE/BPC/179/2017 dated 15-05-2017.

With reference to the above subject, I am to inform you that permission is accorded to provide scribe as per the RGUHS ex