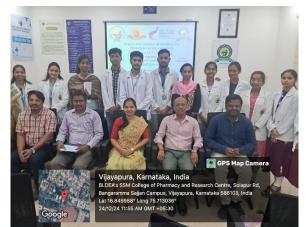

The Department of Pharmacology, BLDEA's SSM College of Pharmacy and Research Centre, Vijayapur, organized a guest lecture on "**OFF LABLE USE OF DRUGS**" on 24/12/2024 at IQAC hall. The invited guest **Dr. Leela Hugar**, Associate Professor, Department of Pharmacology, BLDE (DU) Shri B M Patil Medical College, Hospital and Research Centre, Vijaypur. delivered a lecture.

Dr. Leela Hugar had explained in detail about the "off label use of drugs" by the doctors by the available literature source to cure some of the disease during emergency, pandemic etc. All the staff and 50 students of B Pharm, Pharm D and M Pharm were present.