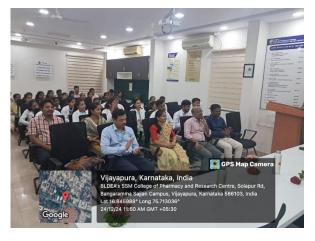

The Department of Pharmacology, BLDEA's SSM College of Pharmacy and Research Centre, Vijayapur, organized a guest lecture on "**OFF LABLE USE OF DRUGS**" on 24/12/2024 at IQAC hall. The invited guest **Dr. Leela Hugar**, Associate Professor, Department of Pharmacology, BLDE (DU) Shri B M Patil Medical College, Hospital and Research Centre, Vijaypur. delivered a lecture.

Dr. Leela Hugar had explained in detail about the "off label use of drugs" by the doctors by the available literature source to cure some of the disease during emergency, pandemic etc. All the staff and 50 students of B Pharm, Pharm D and M Pharm were present.