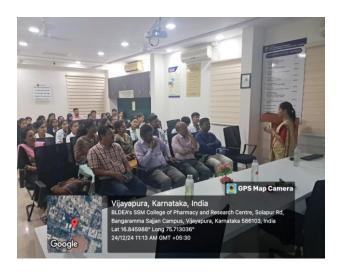

The Department of Pharmacology, BLDEA's SSM College of Pharmacy and Research Centre, Vijayapur, organized a guest lecture on "**OFF LABLE USE OF DRUGS**" on 24/12/2024 at IQAC hall. The invited guest **Dr. Leela Hugar**, Associate Professor, Department of Pharmacology, BLDE (DU) Shri B M Patil Medical College, Hospital and Research Centre, Vijaypur. delivered a lecture.

Dr. Leela Hugar had explained in detail about the "off label use of drugs" by the doctors by the available literature source to cure some of the disease during emergency, pandemic etc. All the staff and 50 students of B Pharm, Pharm D and M Pharm were present.

Dr. C. M. Setty, Principal, was presided over the function. The convener of the programme was Dr. V.P. Patil, Prof and Head, Department of Pharmacology, BLDEA's SSM COP and RC, Vijayapur has briefed about the program, Coordinator Dr. Nanjappaiah H.M., has made the necessary arrangement. Mrs. Kavita N. has delivered the welcome note and Miss. Rani B. introduced the guest to the audience. Miss. Renuka S. proposed the vote of thanks. Dr. Shridharkumar Biradar and Mr. Santosh Awasthi were involved in smooth conduct of overall program.